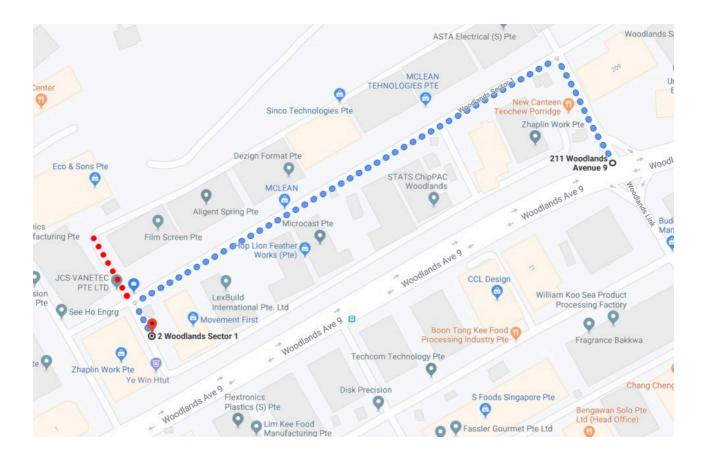

#### If you are at the food court:

Follow the Blue line to Lift Lobby A.

Take the Lift to Level 5.

Turn right upon exiting lift and walk till unit #05-05, which will be on your left.

Turn at the Red line if you want to use the vehicular ramp to the 5th Floor.