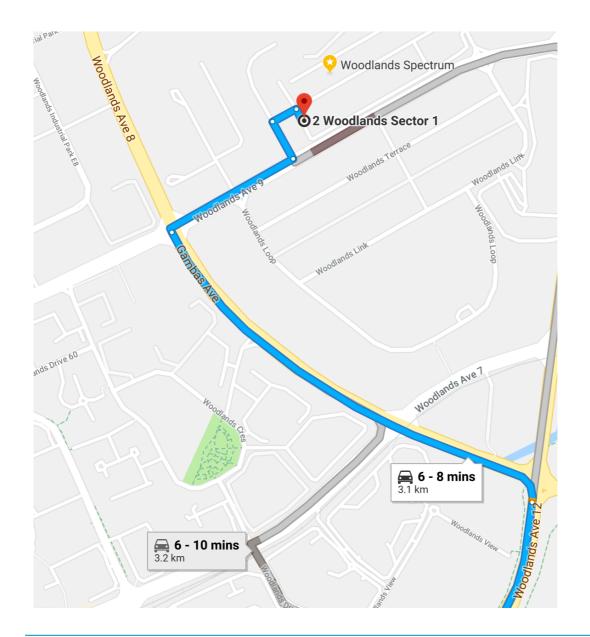

## Using Car / Motorbike / Taxi / Private Hire Car

Address: 2 Woodlands Sector 1, Woodlands Spectrum 1, #05-05 Singapore 738068

Exit Woodlands Avenue 12 on SLE. Turn Left on Gambas Avenue.

Turn Right onto Woodlands Avenue 9. Turn Left on Woodlands Sector 1.

Turn Right into Woodlands Spectrum 1. After the Gantry, Turn left, and head up the ramp onto Level 5. Look out for Unit #05 - 05. We will be on your right.