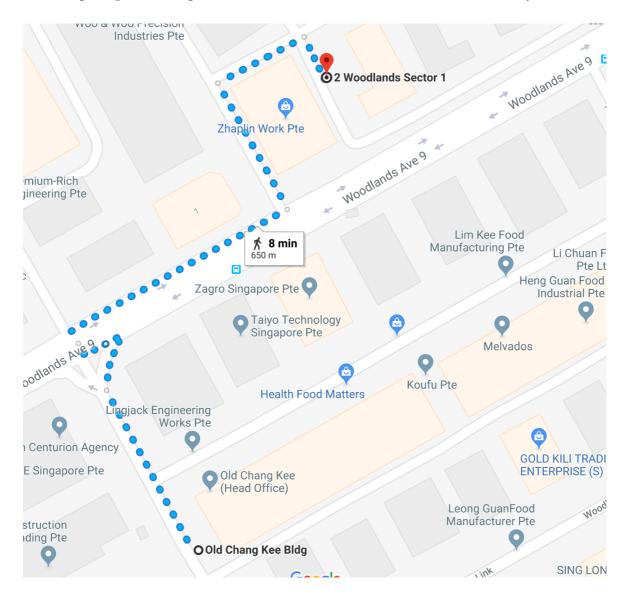

### **Using Public Transport**

Address: 2 Woodlands Sector 1, Woodlands Spectrum 1, #05-05 Singapore 738068

Alight at Admiralty MRT. Walk to Bus Stop "Opposite Admiralty Station".

Take Bus 964 for 6 stops. Alight at Bus Stop "Old Chang Kee Building"

Walk 650m / 8 mins to Woodlands Spectrum 1, Lift Lobby A. Take the Lift to Level 5.

Turn right upon exiting lift and walk till unit #05-05, which will be on your left.